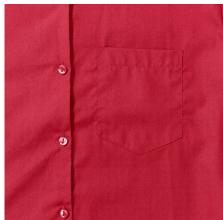

## RUSSELL WOMEN'S LONG SLEEVE SHIRT PURE COTTON

## **Specification**

RUSSELL women's long sleeve shirt PURE COTTON. Elegant and very durable shirt with the comfort of pure cotton. Classic collar without buttons, one button on cuff, pocket on the right. 100% Poplim cotton, 120/125 g / m2. Laundry at 40 degrees . EASY CARE - dries quickly, easy to iron classic red XS