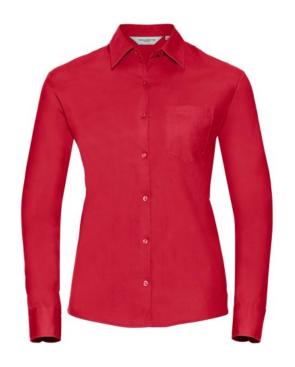

## RUSSELL WOMEN'S LONG SLEEVE SHIRT PURE COTTON

## **Specification**

RUSSELL women's long sleeve shirt PURE COTTON. Elegant and very durable shirt with the comfort of pure cotton. Classic collar without buttons, one button on cuff, pocket on the right. 100% Poplim cotton, 120/125 g / m2. Laundry at 40 degrees . EASY CARE - dries quickly, easy to iron classic red XS