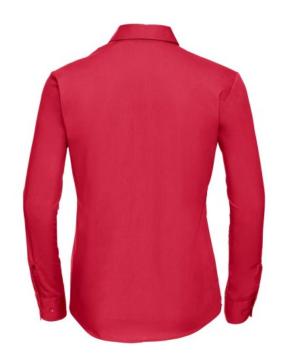

## RUSSELL WOMEN'S LONG SLEEVE SHIRT PURE COTTON

## **Specification**

RUSSELL women's long sleeve shirt PURE COTTON. Elegant and very durable shirt with the comfort of pure cotton. Classic collar without buttons, one button on cuff, pocket on the right. 100% Poplim cotton, 120/125 g / m2. Laundry at 40 degrees . EASY CARE - dries quickly, easy to iron classic red XS