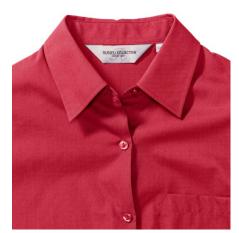

## RUSSELL WOMEN'S LONG SLEEVE SHIRT PURE COTTON

## **Specification**

RUSSELL women's long sleeve shirt PURE COTTON. Elegant and very durable shirt with the comfort of pure cotton. Classic collar without buttons, one button on cuff, pocket on the right. 100% Poplim cotton, 120/125 g / m2. Laundry at 40 degrees . EASY CARE - dries quickly, easy to iron classic red XS