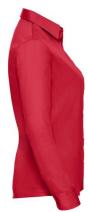

## RUSSELL WOMEN'S LONG SLEEVE SHIRT PURE COTTON

## **Specification**

RUSSELL women's long sleeve shirt PURE COTTON. Elegant and very durable shirt with the comfort of pure cotton. Classic collar without buttons, one button on cuff, pocket on the right. 100% Poplim cotton, 120/125 g / m2. Laundry at 40 degrees . EASY CARE - dries quickly, easy to iron classic red XS